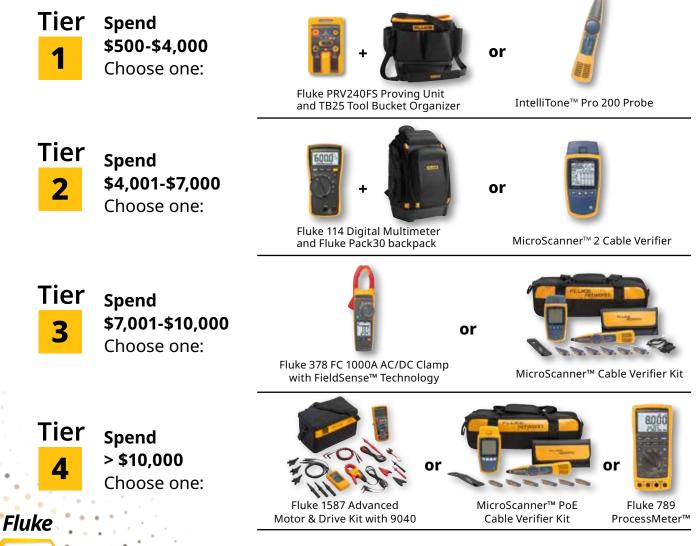

### Here's how to redeem:

- 1. Purchase a minimum of **\$500 USD/\$680 CAD** worth of Fluke products excluding any additional taxes and fees from an authorized distributor in the United States or Canada between October 16, 2023 and December 31, 2023.
- 2. Visit www.flukefallfavoritespromo.com within 30 days of purchase to complete the online redemption form and upload your invoice or receipt.
- 3. Select the free gift of your choice from the list of eligible gifts based on your purchase amount.
- 4. Allow 8-12 weeks for delivery of your free product and 6-8 weeks to receive rebate, where applicable.
  - A. This offer cannot be combined with any current or future Fluke Corporation offers.
  - B. Invoice or receipt must clearly validate "date of order."
  - C. Limit of 1 (one) redemption per customer, per month during the promotion.
  - D. Limit of 3 (three) redemptions per customer during the promotion.